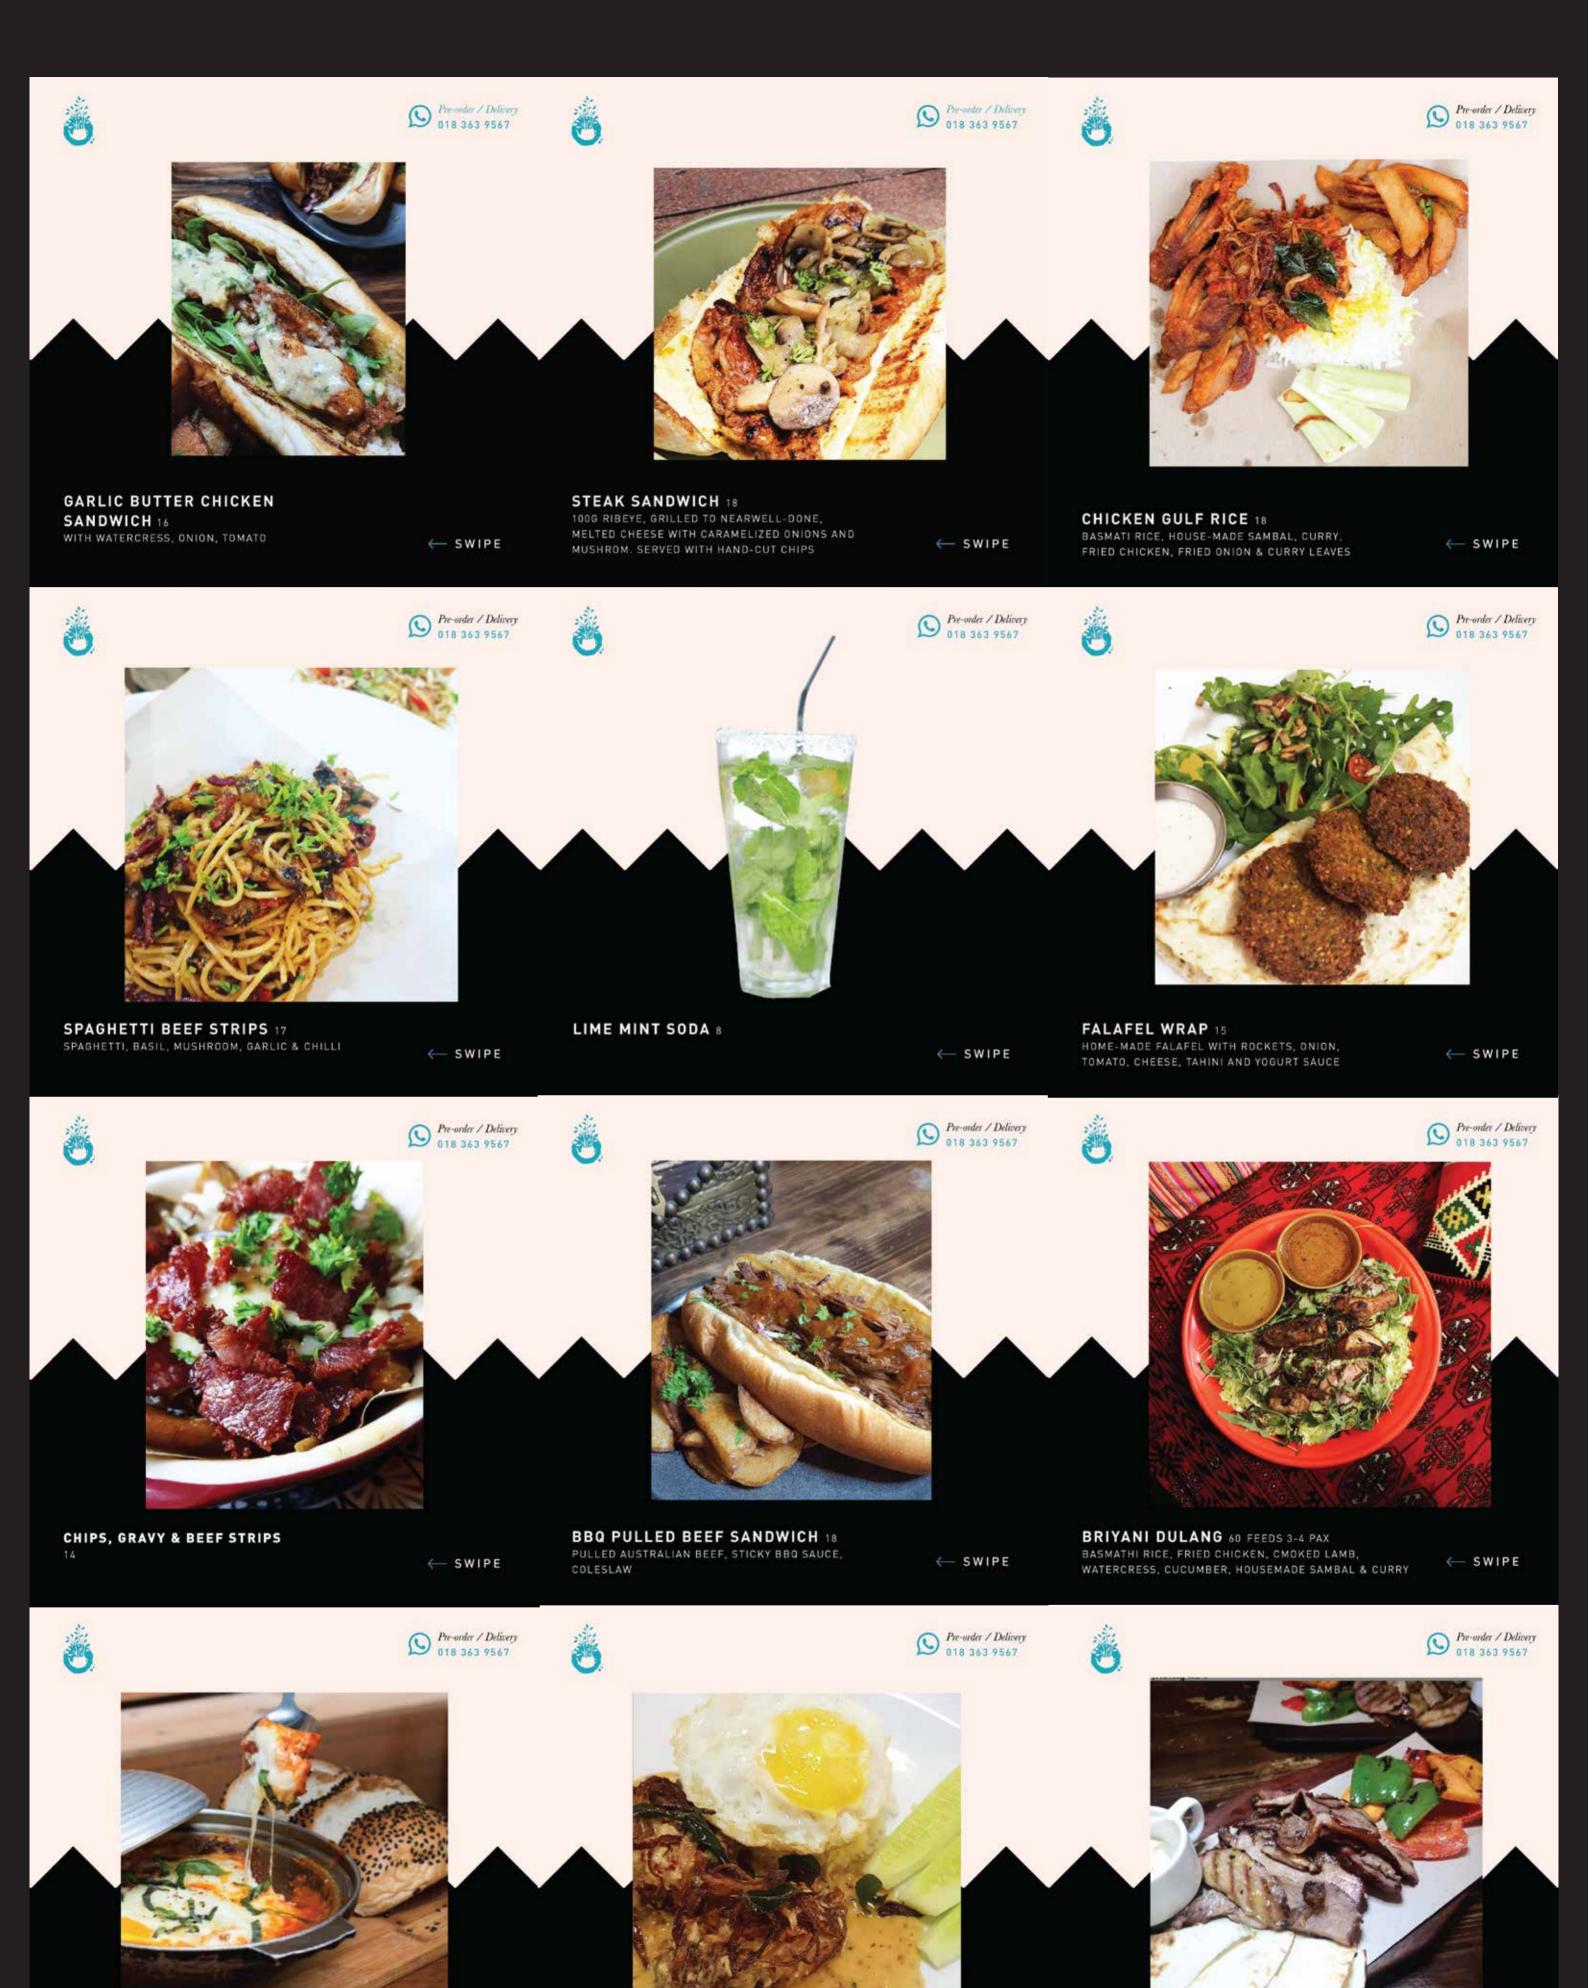

## BREAD+PROTEIN+CHIPS

FALAFEL WRAP

15

HOME-MADE
FALAFEL WITH
WATERCRESS,
ONION,
TOMATO,
CHEESE,
TAHINI AND
YOGURT SAUCE

GARLIC BUTTER CHICKEN TENDERS SANDWICH

16

WITH
WATERCRESS,
ONION, TOMATO

BBQ PULLED BEEF SANDWICH

18

PULLED
AUSTRALIAN
BEEF, STICKY
BBQ SAUCE,
COLESLAW

SMOKED LAMB SHAWARMA

20

NZ SMOKED
LAMB, TABOULEH
SALAD,
CARAMALIZED
ONION, MELTED
CHEESE, GARLIC
MAYO WRAPPED
IN PITA

## RICE

SPICY
GARLIC
BUTTER
CHICKEN
RICE

18

CHICKEN GULF RICE

18

BASMATI RICE, HOUSE-MADE SAMBAL, CURRY, FRIED CHICKEN, FRIED ONION & CURRY LEAVES LAMB GULF RICE

25

BASMATI RICE, HOUSE-MADE SAMBAL, CURRY, SMOKED LAMB, FRIED ONION & CURRY LEAVES

## FAVOURITES

SHAK-SHUKA

16

BAKED EGGS IN TOMATO SAUCE, POTATOES, BASIL MELTED CHEESE. CHIPS, GRAVY & BEEF STRIPS

14

SPAGHETTI BEEF STRIPS 17

SPAGHETTI,
BASIL,
MUSHROOM &
CHILLI

SPAGHETTI VEGE 15

SPAGHETTI,
BASIL,
MUSHROOM &
CHILLI

100g LAMB SLICE

16

WITH GRILLED VEGE, PITA BREAD AND GARLIC MAYO

NEW

LAMB BAMIA 20

LADIES FINGER, LAMB, COOKED IN ARAB SPICED GRAVY, SERVED WITH SOURDOUGH TOASTS OR RICE

SPICY GARLIC BUTTER CHICKEN

RICE 18

← SWIPE

SHAKSHUKA 16

MELTED CHEESE.

BAKED EGGS IN TOMATO SAUCE, POTATOES, BASIL

100g LAMB SLICE 16 WITH GRILLED VEGE, PITA BREAD AND GARLIC

MAYO